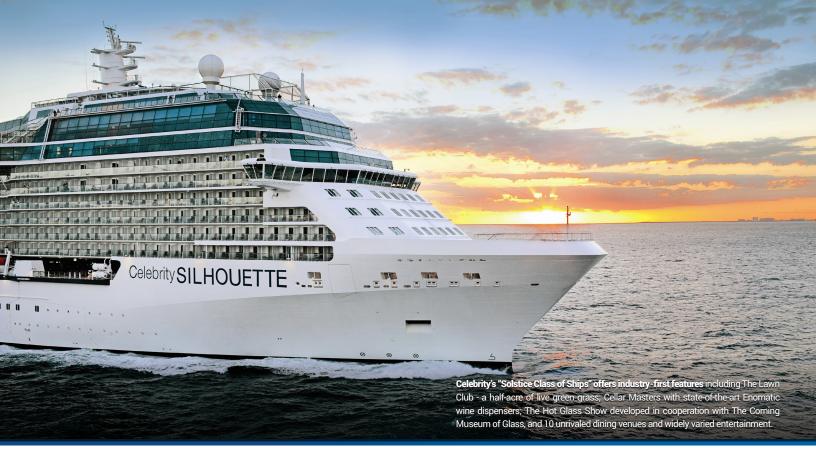

## **Celebrity Cruises**

Ocean View Stateroom 7-Night Alaska or Bermuda Cruise, or 4-Night to 7-Night Caribbean Cruise for 2 including Priority Tender/Disembarkation



## 7-night Alaska or Bermuda cruise or 4-night to 7-night Caribbean cruise for 2 on Celebrity Cruises

- Enjoy an **Ocean View stateroom for 2 including all meals** (except specialty restaurants), on-board entertainment, and state-of-the-art fitness center.



## Priority tender/disembarkation

Embarkation ports: Ft. Lauderdale, Miami, San Juan (Puerto Rico), Seattle, or Vancouver (Canada).

Depending on which cruise itinerary you choose, your **destination ports** may

Alaska - Juneau, Ketchikan, Skagway, Icy Strait Point, and Victoria (BC).

**Bermuda** - Kings Wharf

Caribbean - Key West-FL, Cozumel-Mexico, Jamaica, G